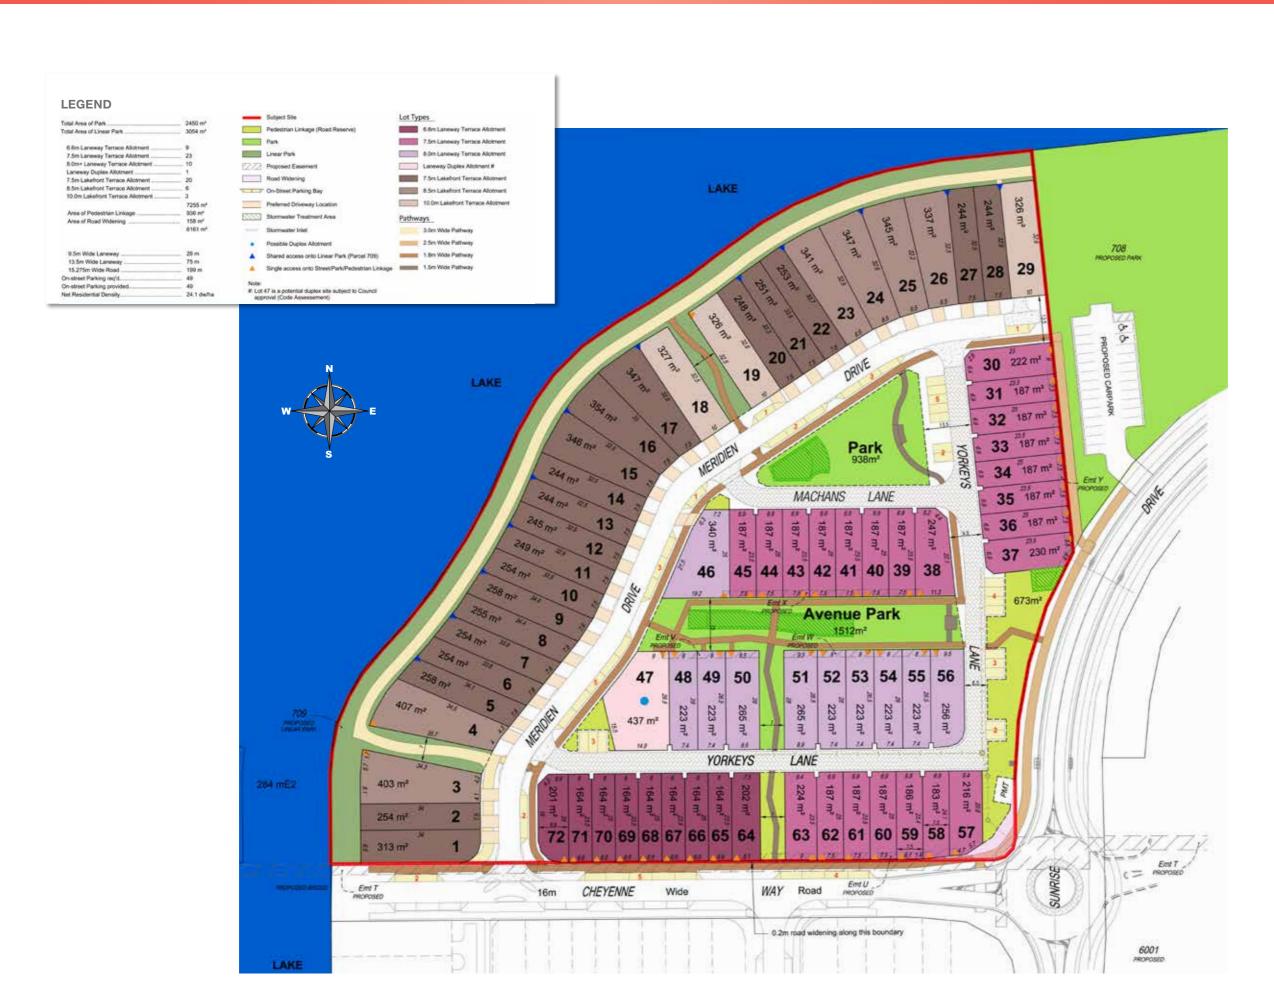

#### THE TRINITY PRECINCT SUBDIVISION PLAN

# The Trinity Precinct is our fourth residential land release within Sunshine Cove.

Situated in the NW corner of the Peninsula, adjacent to a 1 hectare community parkland, the Trinity Precinct boasts stunning views of the lake. Featuring 72 freehold allotments in total, including the popular rear loaded terrace and laneway allotments along with the versatile 6.6 metre terrace lots. Trinity homesites will offer stunning views across landscaped parklands and to the lake. Those terrace and laneway homesites facing onto the Avenue Park will especially enjoy an enviable outlook.

This release sees more of our highly desirable waterfront allotments become available. Limited to just 29, each homesite is perfectly orientated north to north west and versatile in both size and building envelope. Overlooking the lake they will take pride of place and afford the ultimate Sunshine Cove waterfront lifestyle option.