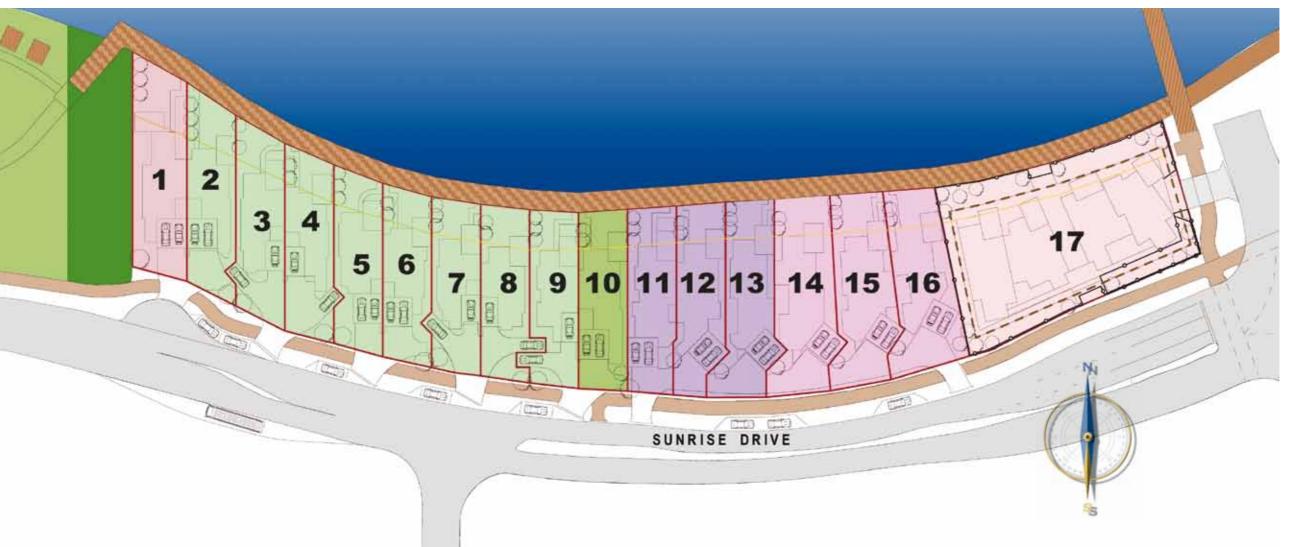

The Brighton Precinct will emerge as an exclusive and premier residential enclave within the Maroochydore CBD.

SARINA PRECINCT

MORETON PRECINCT

RESIDENTIAL DEVELOPMENT

COMMERCIAL DEVELOPMENT

Featuring a mere 16 freehold waterfront allotments, the Brighton Precinct represents your best opportunity to become a part of the Sunshine Coast's most innovative community development, Sunshine Cove.

- North facing with direct access to the timber boardwalk
- Easy walking distance to fabulous shopping, entertainment and restaurants
- Close proximity to spectacular surf beaches and the Maroochy River
- Covenant protected planning
- Generous building opportunities